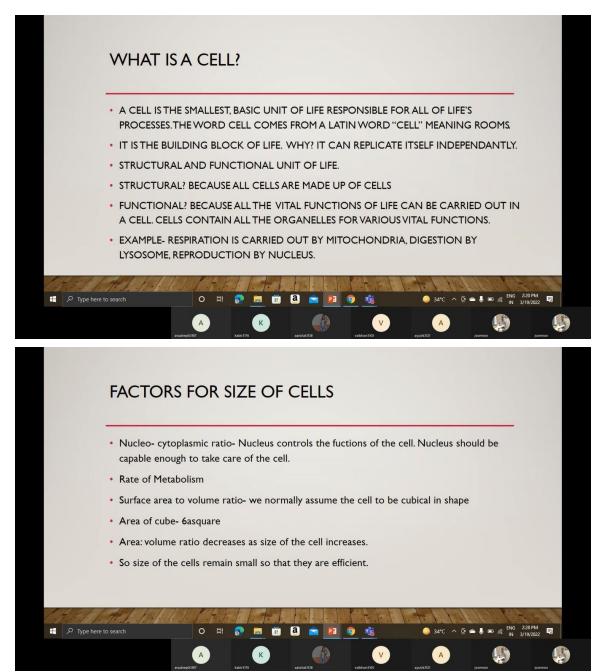

## Mentor 1: Mr. Josemon Biju

Course: B.Sc (H) Botony Current Sem: VI Email id: josephbiju150@gmail.com

**March 19, 2022:** Topics covered: Glycolysis and Anaerobic respiration from the unit Respiration and students from Botany were taught the topics Cell as a unit of structure and function, Characteristics of Prokaryotic and Eukaryotic cells, Origin of Eukaryotic cells (Endosymbiotic theory) from the unit The Cell.