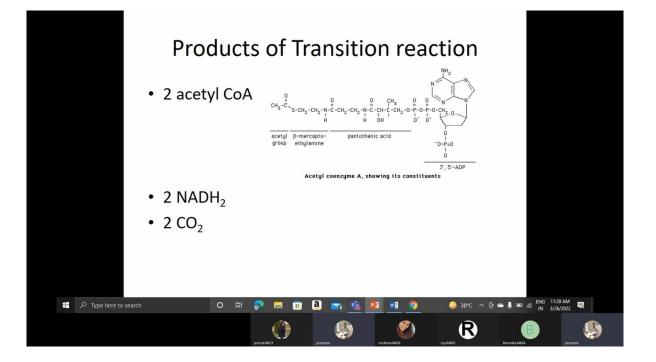

#### **Photographs:**

March 26, 2022: The topics covered were Transition Reaction, Aerobic respiration and Krebs cycle/ TCA cycle

| Full Name User Action |        | Timestamp              |  |
|-----------------------|--------|------------------------|--|
| josemon               | Joined | 3/26/2022, 11:13:14 AM |  |
| prerna14653           | Joined | 3/26/2022, 11:14:05 AM |  |
| prerna14653           | Left   | 3/26/2022, 11:14:09 AM |  |
| prerna14653           | Joined | 3/26/2022, 11:23:40 AM |  |
| prerna14653           | Left   | 3/26/2022, 11:44:30 AM |  |
| prerna14653           | Joined | 3/26/2022, 11:44:37 AM |  |
| aditi14716            | Joined | 3/26/2022, 11:14:31 AM |  |
| aditi14716            | Left   | 3/26/2022, 11:14:37 AM |  |
| bhumika14664          | Joined | 3/26/2022, 11:16:58 AM |  |
| garima14659           | Joined | 3/26/2022, 11:17:31 AM |  |
| garima14659           | Left   | 3/26/2022, 11:26:28 AM |  |
| riya14682             | Joined | 3/26/2022, 11:20:06 AM |  |
| mohima14656           | Joined | 3/26/2022, 11:23:53 AM |  |
| mohima14656           | Left   | 3/26/2022, 11:32:48 AM |  |
| mohima14656           | Joined | 3/26/2022, 11:38:59 AM |  |
| neha14709             | Joined | 3/26/2022, 11:27:04 AM |  |
| neha14709             | Left   | 3/26/2022, 11:27:23 AM |  |
| mitali14738           | Joined | 3/26/2022, 11:36:13 AM |  |
| mitali14738 Left      |        | 3/26/2022, 11:36:32 AM |  |