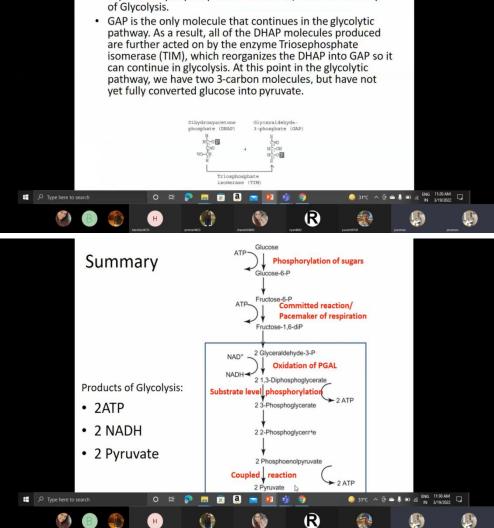

## Mentor 1: Mr. Josemon Biju

Course: B.Sc (H) Botony Current Sem: VI Email id: josephbiju150@gmail.com

**March 19, 2022:** Topics covered: Glycolysis and Anaerobic respiration from the unit Respiration and students from Botany were taught the topics Cell as a unit of structure and function, Characteristics of Prokaryotic and Eukaryotic cells, Origin of Eukaryotic cells (Endosymbiotic theory) from the unit The Cell.