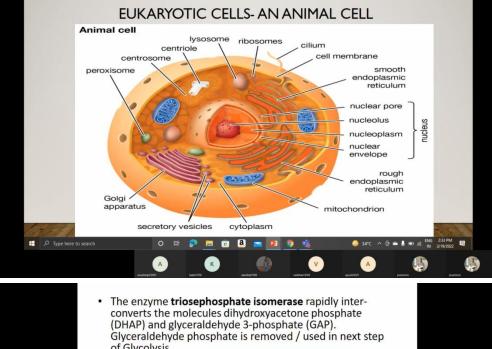

## Mentor 1: Mr. Josemon Biju

Course: B.Sc (H) Botony Current Sem: VI Email id: josephbiju150@gmail.com

**March 19, 2022:** Topics covered: Glycolysis and Anaerobic respiration from the unit Respiration and students from Botany were taught the topics Cell as a unit of structure and function, Characteristics of Prokaryotic and Eukaryotic cells, Origin of Eukaryotic cells (Endosymbiotic theory) from the unit The Cell.