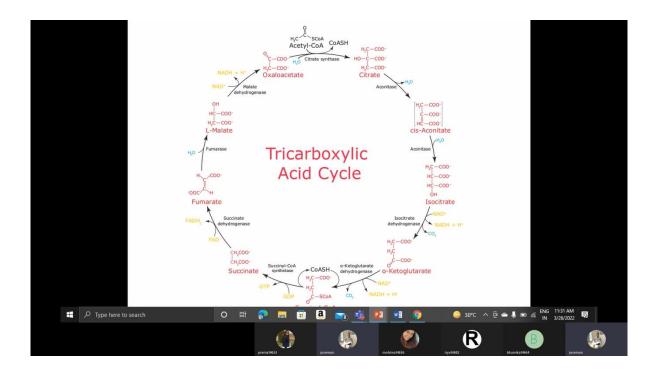

#### **Photographs:**

March 26, 2022: The topics covered were Transition Reaction, Aerobic respiration and Krebs cycle/ TCA cycle

| Full Name User Action |        | Timestamp              |  |
|-----------------------|--------|------------------------|--|
| josemon               | Joined | 3/26/2022, 11:13:14 AM |  |
| prerna14653           | Joined | 3/26/2022, 11:14:05 AM |  |
| prerna14653           | Left   | 3/26/2022, 11:14:09 AM |  |
| prerna14653           | Joined | 3/26/2022, 11:23:40 AM |  |
| prerna14653           | Left   | 3/26/2022, 11:44:30 AM |  |
| prerna14653           | Joined | 3/26/2022, 11:44:37 AM |  |
| aditi14716            | Joined | 3/26/2022, 11:14:31 AM |  |
| aditi14716            | Left   | 3/26/2022, 11:14:37 AM |  |
| bhumika14664          | Joined | 3/26/2022, 11:16:58 AM |  |
| garima14659           | Joined | 3/26/2022, 11:17:31 AM |  |
| garima14659           | Left   | 3/26/2022, 11:26:28 AM |  |
| riya14682             | Joined | 3/26/2022, 11:20:06 AM |  |
| mohima14656           | Joined | 3/26/2022, 11:23:53 AM |  |
| mohima14656           | Left   | 3/26/2022, 11:32:48 AM |  |
| mohima14656           | Joined | 3/26/2022, 11:38:59 AM |  |
| neha14709             | Joined | 3/26/2022, 11:27:04 AM |  |
| neha14709             | Left   | 3/26/2022, 11:27:23 AM |  |
| mitali14738           | Joined | 3/26/2022, 11:36:13 AM |  |
| mitali14738 Left      |        | 3/26/2022, 11:36:32 AM |  |